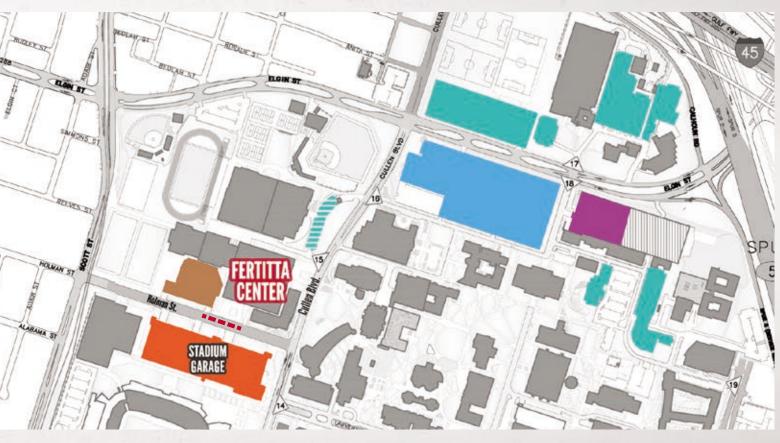

# **BASKETBALL SEATING**

# FERTITTA CENTER SEATING

| <b>JEAH</b>            | <b>U</b>     |           |             |  |
|------------------------|--------------|-----------|-------------|--|
|                        | TICKET PRICE | DONATION+ | TOTAL PRICE |  |
| Courtside Seating      | \$1,430      | \$1,000   | \$2,430     |  |
|                        | \$920        | \$700     | \$1,620     |  |
| Club & Terrace Seating | \$800        | \$550     | \$1,350     |  |
|                        | TICKET PRICE | DONATION+ | TOTAL PRICE |  |
| Priority Chairbacks    | \$550        | \$350     | \$900       |  |
|                        |              |           |             |  |
| Chairback Seating      | TICKET PRICE | DONATION+ | TOTAL PRICE |  |
| Sideline Chairbacks    | \$500        | \$275     | \$775       |  |
| Corner Chairbacks      | \$430        | \$200     | \$630       |  |
|                        |              |           |             |  |