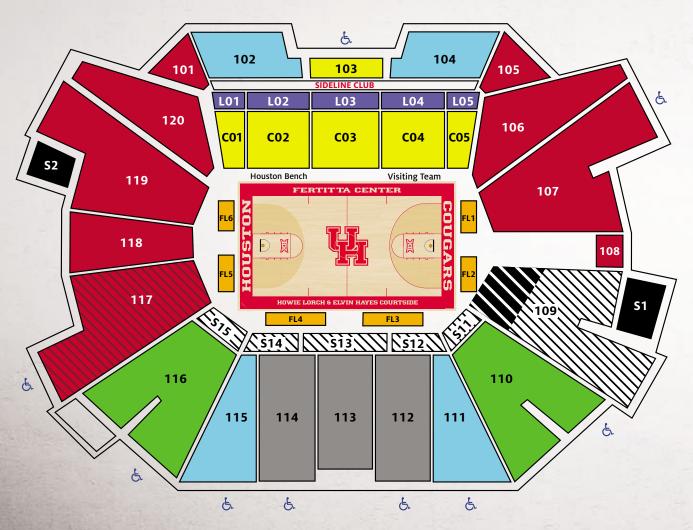

ntact Cougar Pride For More Information
- Blue Lots Varsity Club

- \$30-\$50 Gameday Text-To-Pay Lots
- \$30 Gameday Cash/Credit/Debit Garage



- \$30 Gameday Credit/Debit Garage
- \$125 Gameday Credit/Debit RV Lot
- METRO RAIL STOP
- --- Road Closed (6 Hours prior to Kickoff)
- SHUTTLE STOP
- O LOT ENTRANCE
- All parking passes will be allocated based upon the Cougar Pride priority point system. The minimum contribution does not guarantee parking in a particular lot. In the event a parking lot becomes unavailable for use, Houston Athletics will move you to the best available alternative parking option until the situation is resolved.
- Only Houston Football season ticket holders receive parking passes.
- 4 2024 Houston Football parking is subject to change.



# **BASKETBALL SEATING**



# FERTITTA CENTER SEATING

| <b>JEAH</b>            | <b>U</b>     |           |             |  |
|------------------------|--------------|-----------|-------------|--|
|                        | TICKET PRICE | DONATION+ | TOTAL PRICE |  |
| Courtside Seating      | \$1,430      | \$1,000   | \$2,430     |  |
|                        | \$920        | \$700     | \$1,620     |  |
| Club & Terrace Seating | \$800        | \$550     | \$1,350     |  |
|                        | TICKET PRICE | DONATION+ | TOTAL PRICE |  |
| Priority Chairbacks    | \$550        | \$350     | \$900       |  |
|                        |              |           |             |  |
| Chairback Seating      | TICKET PRICE | DONATION+ | TOTAL PRICE |  |
| Sideline Chairbacks    | \$500        | \$275     | \$775