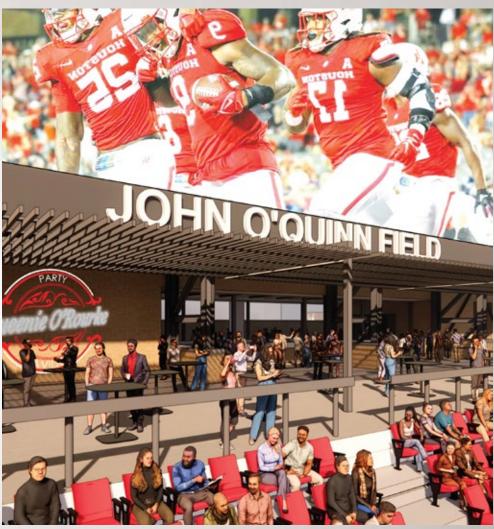

#### **2024 MEMBERSHIP GUIDE**

The Memorial Hermann Football Operations Center will also provide additional premium seating to TDECU Stadium with14 suites, a 450-seat club section with access to an 11,000-square-foot club, and a 350-seat roof terrace facing inward to John O'Quinn Field. The seat selection process will take place in the summer of 2025.