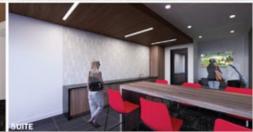

### MEMORIAL HERMANN FOOTBALL OPERATIONS CENTER

The Memorial Hermann Football Operations Center will be a 105,000 square foot facility that will house the Houston football program. The Memorial Hermann Football Operations Center will feature amenities including state-of-the-art sports performance centers, an academic support services suite, a leading-edge locker room facility, student-athlete flex space, and an office space to house the Houston Football coaching and support staff. Naming opportunities are still available for the project.

#### **2024 MEMBERSHIP GUIDE**

The Memorial Hermann Football Operations Center will also provide additional premium seating to TDECU Stadium with14 suites, a 450-seat club section with access to an 11,000-square-foot club, and a 350-seat roof terrace facing inward to John O'Quinn Field. The seat selection process will take place in the summer of 2025.