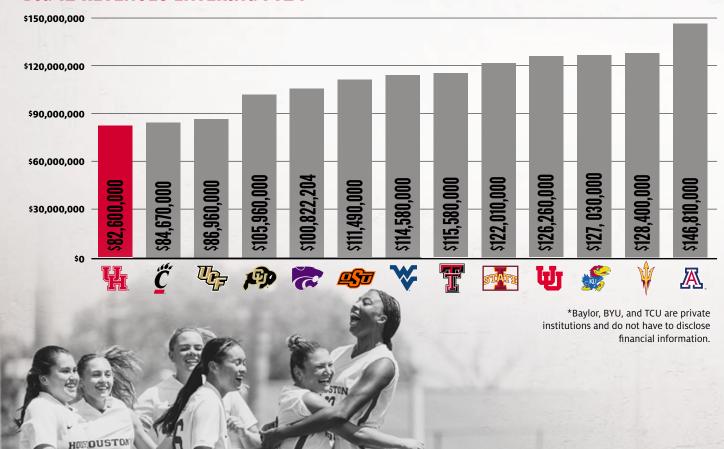

# 2024 COUGAR PRIDE MEMBERSHIP GUIDE BIG CITYL-BIG MOMENTS. BIG 12



# WHAT IS COUGAR PRIDE?

Cougar Pride is the fundraising arm for Houston Athletics. Cougar Pride engages fans, alumni, and loyal supporters of Houston Athletics to generate financial support that benefits the overall educational and athletic experience for our student-athletes. The funds raised support scholarships, educational resources, and other expenses associated with being a Houston student-athlete. Additionally, Cougar Pride provides the support for facility projects. Your financial support directly benefits over 400 Houston student-athletes in the classroom, in competition, and ensures they leave Houston prepared for the next step in their lives.

#### **BIG 12 REVENUES ENTERING FY24**



# BY THE

**Corbin J. Robertson Society** 

**Olympians Circle** 

**Platinum Club** 

94

**Director's Circle** 

Coach's Club

214

**All-American Club** 

832

**All-Conference Club** 

802

Captain's Club

**Varsity Club** 

**1527** 

Loyal Coog **694** 



# **COST OF A STUDENT-ATHLETE**

Tuition | Room/Board | Books \$32,090

Cost of Attendance \$6,870

Alston Stipend \$5,980

Equipment | Gear \$5.900

Sports Medicine \$3,250

Athletic Performance | Weight Training

\$8,580

Academic Support

\$1,700

**Travel to Competition** 

\$11,625

44

Being a student-athlete and having the opportunity to compete for the University of Houston has been such an honor. If it wasn't for the generosity of Cougar Pride members, I would never have been able to continue my swimming career while als