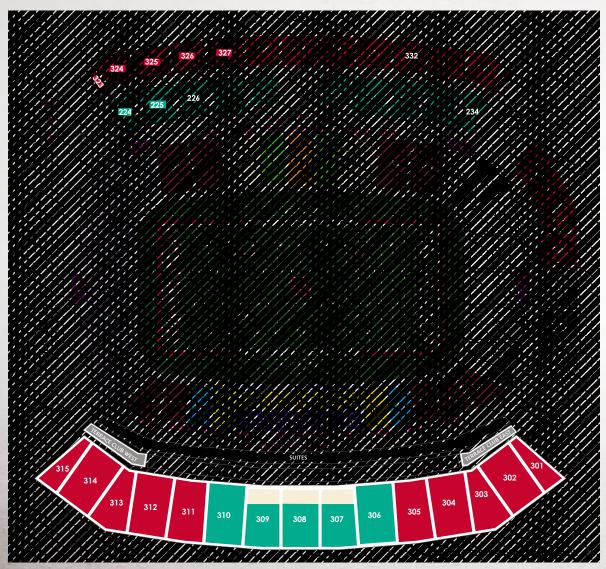

| 25 POINTS (1 TIME CREDIT)                                                                                                                                                |  |  |  |
| ENDOWMENT PRIOR TO 2000                                                                                                                                                                                                                  | 500 POINTS (1 TIME CREDIT)                                                                                                                                               |  |  |  |







# **FOOTBALL SEATING**





# **FOOTBALL PARKING**



### **COUGAR PRIDE GIVING LEVELS**

- CORBIN J. ROBERTSON SOCIETY (\$30,000+)
- OLYMPIANS CIRCLE (\$17,500-\$29,999)
- **PLATINUM CLUB** (\$10,000-\$17,499)
- **■** DIRECTOR'S CIRCLE (\$6,000-\$9,999)
- COACH'S CLUB (\$3,000-\$5,999)

- **ALL-AMERICAN CLUB** (\$1,250-\$2,999)
- **ALL-CONFERENCE CLUB** (\$675-\$1,249)
- **CAPTAIN'S CLUB** (\$450-\$674)
- **VARSITY CLUB** (\$150-\$449)

#### **2024 Houston Football Parking Map**

Football Parking Will Be Initially Allocated Based Upon The Cougar Pride Priority Point System Prior To July 31, 2024

- **Platinum Reserved Lot Red Lot** - Corbin J. Robertson Society Director's Circle Olympians Circle
- Platinum Club
- Stadium Garage Coach's Club
- All-Conference Club Captain's Club
- COUGARVILLAGE Please Contact Coug