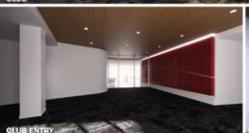

### MEMORIAL HERMANN FOOTBALL OPERATIONS CENTER

The Memorial Hermann Football Operations Center will be a 105,000 square foot facility that will house the Houston football program. The Memorial Hermann Football Operations Center will feature amenities including state-of-the-art sports performance centers, an academic support services suite, a leading-edge locker room facility, student-athlete flex space, and an office space to house the Houston Football coaching and support staff. Naming opportunities are still available for the project.

#### **2024 MEMBERSHIP GUIDE**

The Memorial Hermann Football Operations Center will also provide additional premium seating to TDECU Stadium with14 suites, a 450-seat club section with access to an 11,000-square-foot club, and a 350-seat roof terrace facing inward to John O'Quinn Field. The seat selection process will take place in the summer of 2025.