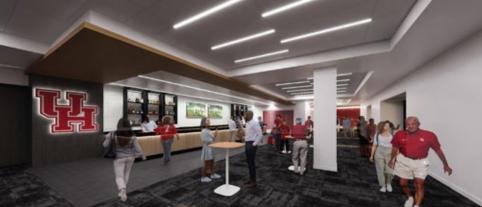

### MEMORIAL HERMANN FOOTBALL OPERATIONS CENTER

The Memorial Hermann Football Operations Center will be a 105,000 square foot facility that will house the Houston football program. The Memorial Hermann Football Operations Center will feature amenities including state-of-the-art sports performance centers, an academic support services suite, a leading-edge locker room facility, student-athlete flex space, and an office space to house the Houston Football coaching and support staff. Naming opportunities are still available for the project.

#### **2024 MEMBERSHIP GUIDE**

The Memorial Hermann Football Operations Center will also provide additional premium seating to TDECU Stadium with14 suites, a 450-seat club section with access to an 11,000-square-foot club, and a 350-seat roof terrace facing inward to John O'Quinn Field. The seat selection process will take place in the summer of 2025.