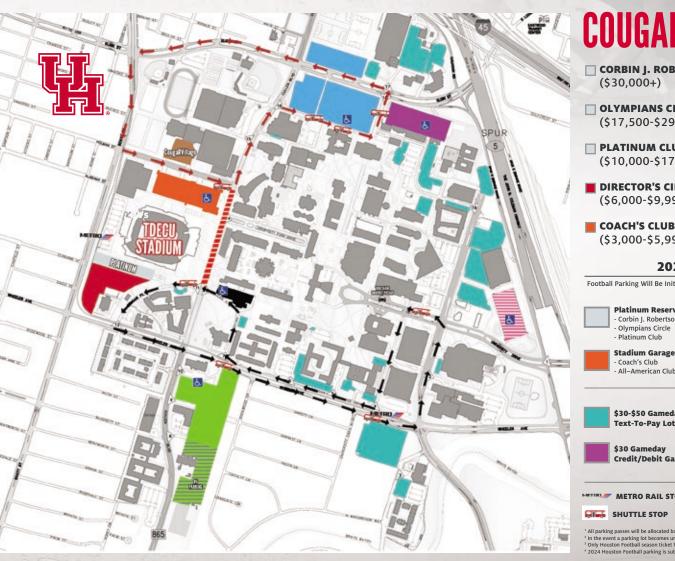

# **FOOTBALL PARKING**

#### **2024 Houston Football Parking Map**

Football Parking Will Be Initially Allocated Based Upon The Cougar Pride Priority Point System Prior To July 31, 2024

- **Platinum Reserved Lot Red Lot** - Corbin J. Robertson Society Director's Circle Olympians Circle
- Platinum Club
- Stadium Garage Coach's Club
- All-Conference Club Captain's Club
- COUGARVILLAGE Please Contact Cougar Pride For More Information
- Blue Lots Varsity Club

- \$30-\$50 Gameday Text-To-Pay Lots
- \$30 Gameday Cash/Credit/Debit Garage

- \$30 Gameday Credit/Debit Garage
- \$125 Gameday Credit/Debit RV Lot
- METRO RAIL STOP
- --- Road Closed (6 Hours prior to Kickoff)
- SHUTTLE STOP
- O LOT ENTRANCE
- All parking passes will be allocated based upon the Cougar Pride priority point system. The minimum contribution does not guarantee parking in a particular lot. In the event a parking lot becomes unavailable for use, Houston Athletics will move you to the best available alternative parking option until the situation is resolved.
- Only Houston Football season ticket holders receive parking passes.
- 4 2024 Houston Football parking is subject to change.