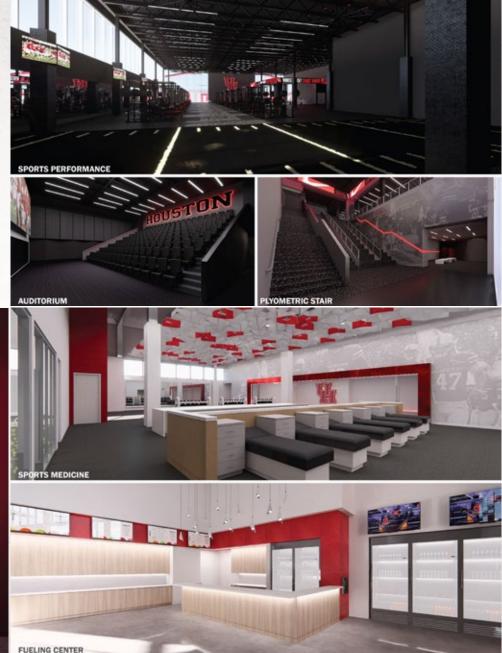

### MEMORIAL HERMANN FOOTBALL OPERATIONS CENTER

The Memorial Hermann Football Operations Center will be a 105,000 square foot facility that will house the Houston football program. The Memorial Hermann Football Operations Center will feature amenities including state-of-the-art sports performance centers, an academic support services suite, a leading-edge locker room facility, student-athlete flex space, and an office space to house the Houston Football coaching and support staff. Naming opportunities are still available for the project.

#### **2024 MEMBERSHIP GUIDE**

The Memorial Hermann Football Operations Center will also provide additional premium seating to TDECU Stadium with14 suites, a 450-seat club section with access to an 11,000-square-foot club, and a 350-seat roof terrace facing inward to John O'Quinn Field. The seat selection process will take place in the summer of 2025.