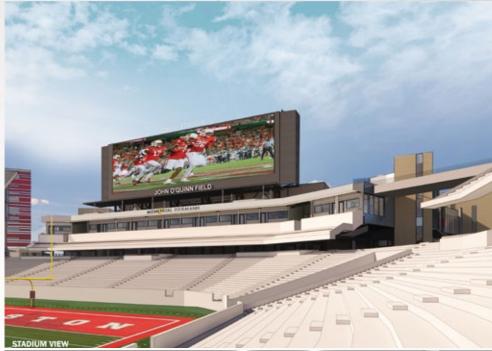

### MEMORIAL HERMANN FOOTBALL OPERATIONS CENTER

The Memorial Hermann Football Operations Center will be a 105,000 square foot facility that will house the Houston football program. The Memorial Hermann Football Operations Center will feature amenities including state-of-the-art sports performance centers, an academic support services suite, a leading-edge locker room facility, student-athlete flex space, and an office space to house the Houston Football coaching and support staff. Naming opportunities are still available for the project.

#### **2024 MEMBERSHIP GUIDE**

The Memorial Hermann Football Operations Center will also provide additional premium seating to TDECU Stadium with14 suites, a 450-seat club section with access to an 11,000-square-foot club, and a 350-seat roof terrace facing inward to John O'Quinn Field. The seat selection process will take place in the summer of 2025.