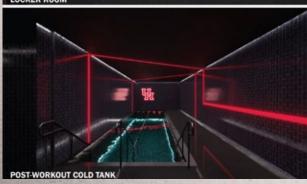

### MEMORIAL HERMANN FOOTBALL OPERATIONS CENTER

The Memorial Hermann Football Operations Center will be a 105,000 square foot facility that will house the Houston football program. The Memorial Hermann Football Operations Center will feature amenities including state-of-the-art sports performance centers, an academic support services suite, a leading-edge locker room facility, student-athlete flex space, and an office space to house the Houston Football coaching and support staff. Naming opportunities are still available for the project.

#### **2024 MEMBERSHIP GUIDE**

The Memorial Hermann Football Operations Center will also provide additional premium seating to TDECU Stadium with14 suites, a 450-seat club section with access to an 11,000-square-foot club, and a 350-seat roof terrace facing inward to John O'Quinn Field. The seat selection process will take place in the summer of 2025.